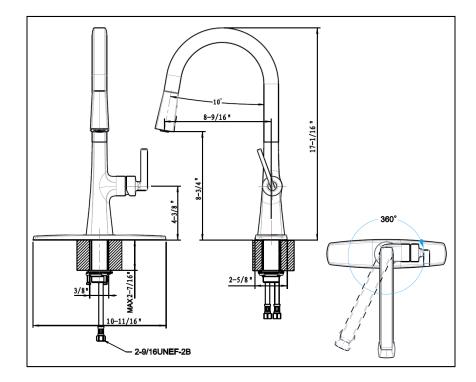

## **STANDARD SPECIFICATIONS**

- Low lead brass body
- Zinc handle
- 25mm ceramic cartridge
- Stainless steel braided inlet hose with female 3/8"compression fitting
- Flow Rate: 1.8 gpm Max @ 60psi

- Chrome (UF17000)
- PVD Brushed Nickel (UF17003)
- Oil rubbed bronze (UF17005)
- Matte Black (UF17007)